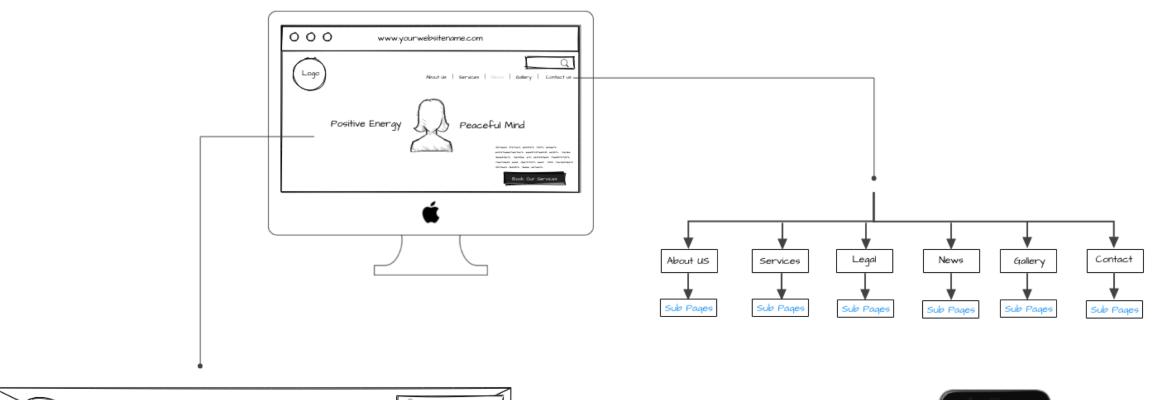

Blue Focus Corporate Website Design Services



- Discussing brief with the client
- ✓ Structuring brief guidelines for the client
- Client training to give the overview for the website pro
- Designing the case study of the project
- Structuring technical features
- Structuring project lan heet
- Structuring Project timeline with detailed activities
- ✓ Project execution and client coordination
- ✓ Delivery for website design













# Case Study



### Website look and feel mocks



#### Color Pallets



### Typography

## Other elements of case study



### Website Mapping



### Page wireframes



#### Content Sheet

ATTHE STORM WASTE THE SHEET WASTERS OF WASTERS



#### Others









LOREM IPSUM

0 0 0 0

#### Project Time

| Month         | Month   | Month   | Month   | Month   | Month   |
|---------------|---------|---------|---------|---------|---------|
| M T W T P S S | MTWTFSS | MTWTFSS | MTWTFSS | MTWTFSS | MTWTFSS |
|               |         |         |         |         |         |
|               |         |         |         |         |         |
|               |         |         |         |         |         |
|               |         |         |         |         |         |
|